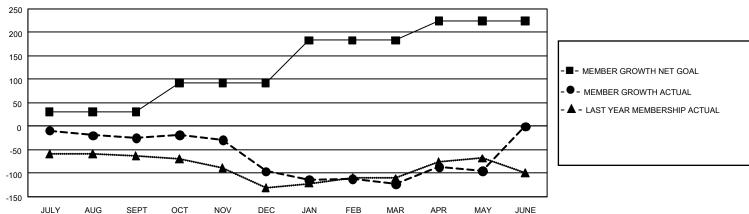

## GOALS AND ACTUAL MEMBERS CUMULATIVE

| DROPPED CLUBS: 8  |     | 68 CLUBS OF 121 ADDED 1 OR MORE<br>NEW MEMBERS | GENDER DISTRIBUTION  MALE 1,756 (55.87%) |                |     |
|-------------------|-----|------------------------------------------------|------------------------------------------|----------------|-----|
| DROPPED MEMBERS   |     |                                                | FEMALE                                   | 1,387 (44.13%) |     |
| DECEASED          | 18  | CLICK HERE FOR CLIMITI ATIVE                   | TOTAL FAMILY UNIT MEMBERS                |                | 541 |
| CLUB CANCELLED 47 |     | CLICK HERE FOR CUMULATIVE MEMBERSHIP DATA      | FAMILY MEMBERS PAYING HALF DUES          |                | 281 |
| OTHER             | 323 |                                                | FAMILI MEMBERS FATING HALF DUES          |                | 201 |
| TOTAL             | 388 |                                                |                                          |                |     |

## GMT Constitutional Area 2, Group A

**GMT**: OPEN

REPORT DOES NOT INCLUDE CLUBS IN UNDISTRICTED AREAS.

| Clubs         |               |             |               | Members               |                        |                         |                                                    |  |
|---------------|---------------|-------------|---------------|-----------------------|------------------------|-------------------------|----------------------------------------------------|--|
|               | RESULTS FOR   | R 2019-2020 |               | RESULTS FOR 2019-2020 |                        |                         |                                                    |  |
| QUARTER       | NEW CLUB GOAL | NEW CLUBS   | DROPPED CLUBS | QUARTER MEME          | BER GROWTH NET<br>GOAL | MEMBER GROWTH<br>ACTUAL | DROPPED<br>MEMBERS ACTUAL<br>(including transfers) |  |
| JULY/AUG/SEPT | 0             | 0           | 0             | JULY/AUG/SEPT         | 93                     | 101                     | 102                                                |  |
| OCT/NOV/DEC   | 0             | 1           | 8             | OCT/NOV/DEC           | 183                    | 89                      | 155                                                |  |
| JAN/FEB/MAR   | 9             | 0           | 0             | JAN/FEB/MAR           | 273                    | 83                      | 102                                                |  |
| APR/MAY/JUNE  | 0             | 0           | 0             | APR/MAY/JUNE          | 123                    | 58                      | 29                                                 |  |