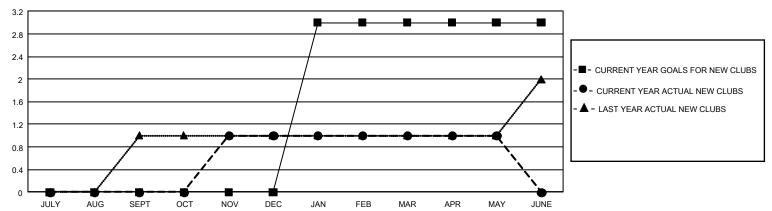

## GOALS AND ACTUAL NEW CLUBS CUMULATIVE

## GMT Constitutional Area 2, Group A

**GMT**: OPEN

REPORT DOES NOT INCLUDE CLUBS IN UNDISTRICTED AREAS.

| Clubs         |               |             |               | Members               |                        |                         |                                                    |  |
|---------------|---------------|-------------|---------------|-----------------------|------------------------|-------------------------|----------------------------------------------------|--|
|               | RESULTS FOR   | R 2019-2020 |               | RESULTS FOR 2019-2020 |                        |                         |                                                    |  |
| QUARTER       | NEW CLUB GOAL | NEW CLUBS   | DROPPED CLUBS | QUARTER MEME          | BER GROWTH NET<br>GOAL | MEMBER GROWTH<br>ACTUAL | DROPPED<br>MEMBERS ACTUAL<br>(including transfers) |  |
| JULY/AUG/SEPT | 0             | 0           | 0             | JULY/AUG/SEPT         | 93                     | 101                     | 102                                                |  |
| OCT/NOV/DEC   | 0             | 1           | 8             | OCT/NOV/DEC           | 183                    | 89                      | 155                                                |  |
| JAN/FEB/MAR   | 9             | 0           | 0             | JAN/FEB/MAR           | 273                    | 83                      | 102                                                |  |
| APR/MAY/JUNE  | 0             | 0           | 0             | APR/MAY/JUNE          | 123                    | 58                      | 29                                                 |  |